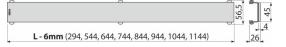

#### Features

- Material: stainless steel AISI 304, DIN 1.4301
- A superior product for demanding customers
- The basis is a U-shaped profile, which is glued to a massive stainless steel plate with clean lines of sharp edges in a brushed matt finish