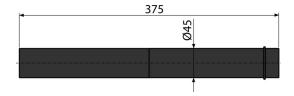

## polypropylene, Ø45 mm Order number Logistic information

|             |               | Weight                     | Dimensions                 | Quantity           |
|-------------|---------------|----------------------------|----------------------------|--------------------|
| Code        | EAN           | (piece   packing   palett) | (piece   packing)          | (packing   palett) |
| M147        | 8595580515577 | 0,11   8,24   250,6 kg     | 375×45×45   595×245×395 mm | 75   2100 pcs      |
| Varranty    | Norms         |                            |                            |                    |
| 2/2 years * | EN 476        |                            |                            |                    |