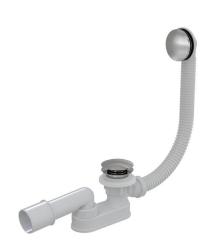

#### Application

To drain the water from the bath to the waste For bathtubs with drain outlet Ø52 mm For standard size bathtubs

#### Features

- The length of the bathtub trap 120 cm
- Overflow flexi pipe
- Reduced installation height
- Closing waste by CLICK/CLACK
- Bath waste and overflow system
- Wet odour trap with swivel elbow

### Scope of supply

- Assembly kit
- Chrome-plated metal grid and overflow cover
- Chrome-plated metal plug
- Chrome-plated brass outlet
- Waste and trap body with overflow
- Profiled seal
- Odour trap of polypropylene, thermally and chemically resistant