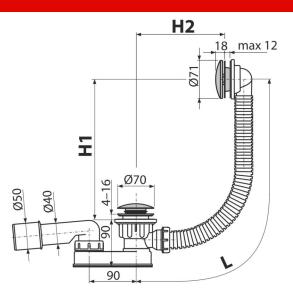

#### Features

- The length of the bathtub trap 120 cm
- Overflow flexi pipe
- Reduced installation height
- Closing waste by CLICK/CLACK
- Bath waste and overflow system
- Wet odour trap with swivel elbow

### Scope of supply

- Assembly kit
- Chrome-plated metal grid and overflow cover
- Chrome-plated metal plug
- Chrome-plated brass outlet
- Waste and trap body with overflow
- Profiled seal
- Odour trap of polypropylene, thermally and chemically resistant

2/3 years \*

Technical specifications

Resistance of odour trap against the pressure 588 Pa 

Flow rate 48,6 l/min

• Overflow flow rate 42 l/min

Thermal resistance 95 °C .

Odour trap 50 mm