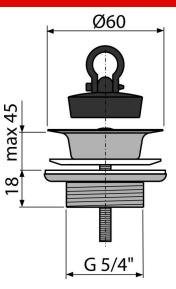

## Application

For wash-basins

- Features
- Material: stainless steel
  Thread for connection to wash-basin trap 5/4"
- Scope of supply
- Stainless steel outlet gridWaste body from high qua Waste body from high quality stainless steel
- PVC plug

Technical specifications
Thread 5/4 "