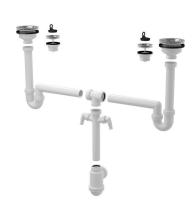

### Application

For a combination of sinks

For a special sinks

#### Features

- Two connectors for connecting washing machines or dishwashers
- Individual parts can be used as spare parts for sink traps
- Material: polypropylene
- Possibility of using in non-standard situations
- The possibility of using small or large waste
- Waste outlet ready for connection to drain pipe Ø50 mm or Ø40 mm

#### Scope of supply

- Stainless steel plug 2 pcs
- Waste and trap body with two connectors
- Sink waste 6/4" with stainless steel grid Ø115 mm 2 pcs
- Sink waste 6/4" with stainless steel grid Ø70 mm 2 pcs
- PVC plug 2 pcs