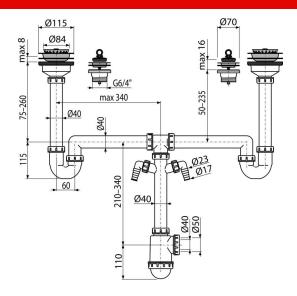

#### Features

- Two connectors for connecting washing machines or dishwashers
- Individual parts can be used as spare parts for sink traps
- Material: polypropylene
- Possibility of using in non-standard situations
- The possibility of using small or large waste
- Waste outlet ready for connection to drain pipe Ø50 mm or Ø40 mm

#### Scope of supply

- Stainless steel plug 2 pcs
- Waste and trap body with two connectors
- Sink waste 6/4" with stainless steel grid Ø115 mm 2 pcs
- Sink waste 6/4" with stainless steel grid Ø70 mm 2 pcs
- PVC plug 2 pcs

# 2/3 years \*

- Technical specifications
   Hose connector 17 mm
- Flow through two outlets 83,4 l/min
- Flow through one outlet 49,8 l/min
- Thermal resistance 95 °C
- Odour trap 50 mm

<sup>\*</sup> For more information about warranty visit https://www.alcadrain.com/warranty.