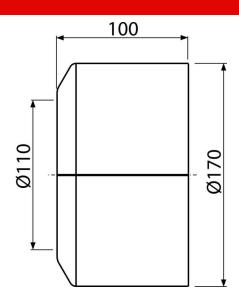

#### Order number, Logistic information

| Code | EAN           | Weight<br>(piece   packing   palett) | Dimensions (piece   packing) | Quantity<br>(packing   palett) |
|------|---------------|--------------------------------------|------------------------------|--------------------------------|
| A980 | 8595580520434 | 0.14   4.07   133.8 kg               | 170×100×170   590×390×240 mm | 30   840 pcs                   |