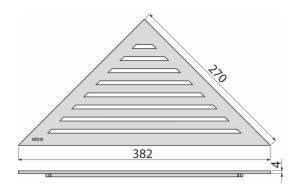

# LIFE

Grid for corner shower drain, stainless steel-matt

Application For Floor drains ARZ1

### **Features**

- Material: stainless steel AISI 304, DIN 1.4301
- From massive 4 mm wide stainless steel, matt brushed

EN 1253

- Scope of supplyDismantling hookGrid

### Order number, Logistic information

|          |               | Weight                     | Dimensions                 | Quantity           |
|----------|---------------|----------------------------|----------------------------|--------------------|
| Code     | EAN           | (piece   packing   palett) | (piece   packing)          | (packing   palett) |
| LIFE     | 8595580520809 | 1,23   1,23   - kg         | 390×20×195   390×195×20 mm | 1   - pc           |
| Warranty | Norms         |                            |                            |                    |