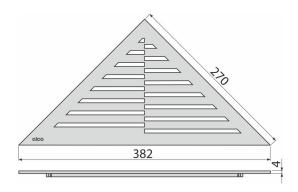

### **Features**

- Material: stainless steel AISI 304, DIN 1.4301
- From massive 4 mm wide stainless steel, matt brushed

- Scope of supplyDismantling hookGrid

## Order number, Logistic information

|          |               | Weight                     | Dimensions                 | Quantity           |
|----------|---------------|----------------------------|----------------------------|--------------------|
| Code     | EAN           | (piece   packing   palett) | (piece   packing)          | (packing   palett) |
| TIME     | 8595580520816 | 1,24   1,24   - kg         | 390×20×195   390×195×20 mm | 1   - pc           |
| Warranty | Norms         |                            |                            |                    |