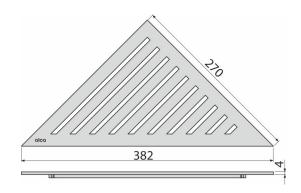

Application For Floor drains ARZ1

Features

- Material: stainless steel AISI 304, DIN 1.4301
- From massive 4 mm wide stainless steel, matt brushed

Scope of supply