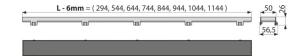

## Application

For ALCA linear shower drains APZ6, APZ106, APZ1006, APZ1106, APZ16, APZ116, APZ1016, APZ1116

For embedding tiles or waterproof wood to the thickness of 12mm

## Features

Inner side of the grid is covered with a special rough surface to ensure a safe

- bonding with the embedded tiles
- Material: stainless steel AISI 304, DIN 1.4301
- Stainless steel grid FLOOR for inserting tiles or waterproof wood