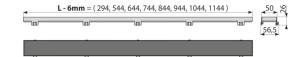

## Application

For ALCA linear shower drains APZ6, APZ106, APZ1006, APZ1106, APZ16, APZ116, APZ1016, APZ1116

For embedding tiles or waterproof wood to the thickness of 12mm

## Stainless steel grid FLOOR

| Code                     | EAN     | Weight<br>(piece   packing   palett) | Dimensions<br>(piece   packing) | Quantity<br>(packing   palett) |
|--------------------------|---------|--------------------------------------|---------------------------------|--------------------------------|
|                          |         |                                      |                                 |                                |
| Warranty                 | Norms   |                                      |                                 |                                |
| 2/3 years *              | EN 1253 |                                      |                                 |                                |
| Technical specifications |         |                                      |                                 |                                |