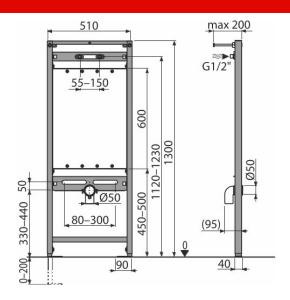

#### Application

For mounting wall fittings

For mounting in front of a support wall or in to a plasterboard construction For a wall-hung waste sink with a spacing of anchor bolts up to 420 mm  $\,$ 

#### **Features**

- The frame allows the anchoring to a separate sufficiently strong plasterboard partition, in front of the bearing wall
- Material: powder-coated metal
- Adjustable anchor feet and a spring-lock system, with a range of 0–200 mm
- For leading Wall Fittings
- Mounting plate for waste sinks made of waterproof glued plywood
- Height adjustable partitions

### Technical specifications

Load test 150 kg