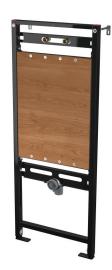

#### Application

For mounting wall fittings

For mounting in front of a support wall or in to a plasterboard construction For a wall-hung waste sink with a spacing of anchor bolts up to 420 mm  $\,$ 

#### **Features**

- The frame allows the anchoring to a separate sufficiently strong plasterboard partition, in front of the bearing wall
- Material: powder-coated metal
- Adjustable anchor feet and a spring-lock system, with a range of 0–200 mm
- For leading Wall Fittings
- Mounting plate for waste sinks made of waterproof glued plywood
- Height adjustable partitions

#### Scope of supply

- Fixation set: screw Ø8×60 4 pcs, dowel Ø12 4 pcs
- Connection fittings G1/2"–G1/2"
- Self-supporting frame