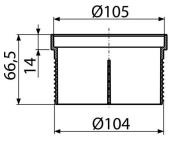

# alca

Application For floor drains For use indoors and outdoors To extend the drain throat

### Features

Material: polypropylene resistant to mechanical, chemical and thermal damage

 Possibility to use multiple attachments Horizontal folding for easier height adjustment of the throat and fixation in the floor

# Scope of supply

Drain throat extension