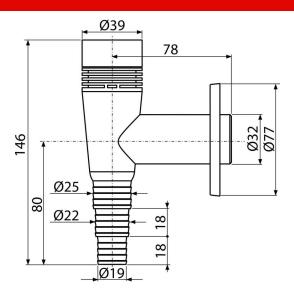

## APS5 External washing machine trap with air-admittance valve, white DN32

#### Application

To connect the washing machine or dishwasher

Features

- Material: ABS
- Connection to waste pipe Ø32 mm
- Air admittance valve to equalize the vacuum in the waste system
- Service access for easy cleaning
  Dry odour flap against odours from the sewer

### Order number, Logistic information

| order number, Ebgistie miorination |               |                            |                             |                 |
|------------------------------------|---------------|----------------------------|-----------------------------|-----------------|
|                                    |               | Weight                     | Dimensions                  | Quantity        |
| Code                               | EAN           | (piece   packing   palett) | (piece   packing)           | (packing   pale |
| APS5                               | 8595580523114 | 0,10   7,64   233,8 kg     | 150×80×100   590×240×390 mm | 75   2100 pcs   |
| Warranty                           | Norms         |                            |                             |                 |
| 2/3 years *                        | EN 274        |                            |                             |                 |