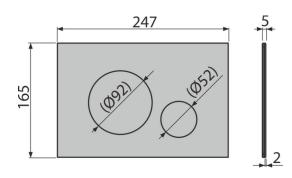

## Order number, Logistic information

|      |               | Weight                     | Dimensions                  | Quantity           |
|------|---------------|----------------------------|-----------------------------|--------------------|
| Code | EAN           | (piece   packing   palett) | (piece   packing)           | (packing   palett) |
| TURN | 8595580523527 | 0,86   8,60   260,7 kg     | 255×85×175   595×245×395 mm | 10   280 pcs       |