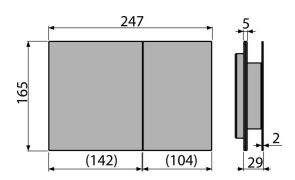

#### Order number, Logistic information

|      |               | Weight                     | Dimensions                  | Quantity           |
|------|---------------|----------------------------|-----------------------------|--------------------|
| Code | EAN           | (piece   packing   palett) | (piece   packing)           | (packing   palett) |
| AIR  | 8595580523671 | 1,18   11,77   349,5 kg    | 255×85×175   595×245×395 mm | 10   280 pcs       |