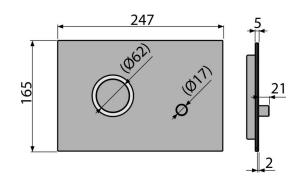

## Order number, Logistic information

|       |               | Weight                     | Dimensions                  | Quantity           |
|-------|---------------|----------------------------|-----------------------------|--------------------|
| Code  | EAN           | (piece   packing   palett) | (piece   packing)           | (packing   palett) |
| STING | 8595580523688 | 0,92   9,20   277,7 kg     | 255×85×175   595×245×395 mm | 10   280 pcs       |