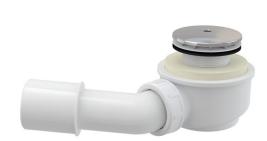

# A471CR-50

Shower waste set, chrome

## Application

To drain the water from the shower trays For shower trays without overflow For shower trays with a drain outlet Ø50 mm

### **Features**

- Material: polypropylene, thermally and chemically resistant, longitudinally welded
- Self-cleaning design of trap
- Reduced installation height 65 mm

- Scope of supply

  Elbow for connection to waste
- Assembly kit
- Chrome-plated plastic waste and trap cover
- Waste and trap body