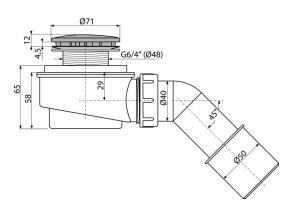

### **Features**

- Material: polypropylene, thermally and chemically resistant, longitudinally welded
- Self-cleaning design of trap
- Reduced installation height 65 mm

- Scope of supply

  Elbow for connection to waste
- Assembly kit
- Chrome-plated plastic waste and trap cover
- Waste and trap body

# Technical specifications ■ Flow rate 52 l/min

- Thermal resistance 95 °C
- Odour trap 35 mm