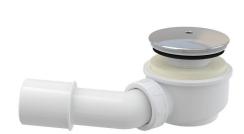

# A471CR-60

Shower waste set, chrome

## Application

To drain the water from the shower trays For shower trays without overflow For shower trays with a drain outlet  $\emptyset 60~\text{mm}$ 

### **Features**

- Material: polypropylene, thermally and chemically resistant, longitudinally welded
- Self-cleaning design of trap
- Reduced installation height 65 mm

- Scope of supply

  Elbow for connection to waste
- Assembly kit
- Chrome-plated plastic waste and trap cover
- Waste and trap body