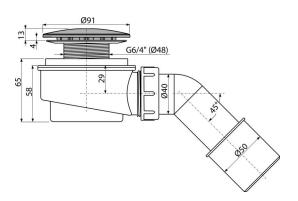

### **Features**

- Material: polypropylene, thermally and chemically resistant, longitudinally welded
- Self-cleaning design of trap
- Reduced installation height 65 mm

- Scope of supply

  Elbow for connection to waste
- Assembly kit
- Chrome-plated plastic waste and trap cover
- Waste and trap body

# Technical specifications ■ Flow rate 52 l/min

- Thermal resistance 95 °C
- Odour trap 35 mm