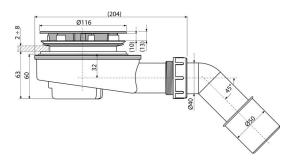

#### **Features**

- Simple fitting of the waste and trap covers
- Material: polypropylene, thermally and chemically resistant, longitudinally welded
- Fully cleanable up to the waste pipe
- Direct connection to HT (after cutting)
- Self-cleaning design of trap
- Reduced installation height 65 mm

## Technical specifications

- Flow rate 37,2 l/min
- Thermal resistance 95 °COdour trap 30 mm