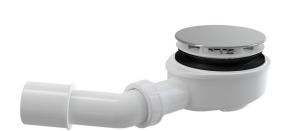

# **A491CR**

Shower waste set, chrome

#### Application

To drain the water from the shower trays For shower trays without overflow For shower trays with a drain outlet Ø90 mm

#### **Features**

- Simple fitting of the waste and trap covers
- Material: polypropylene, thermally and chemically resistant, longitudinally welded
- Fully cleanable up to the waste pipe
- Direct connection to HT (after cutting)
- Self-cleaning design of trap
- Reduced installation height 65 mm

## Scope of supply

- Elbow for connection to waste
- Assembly kit
- Chrome-plated plastic waste and trap cover
- Screws 3 pcs
- Waste and trap body