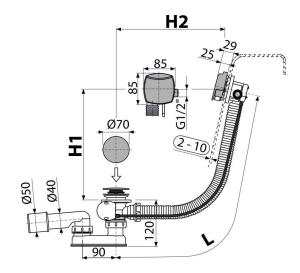

#### Features

- Side G1/2" fitting for filling of pre-mixed water
- The length of the bathtub trap 120 cm
- Overflow flexi pipe
- Easy installation with three stainless steel screws Space-saving design in the bathtub - only control knob visible
- Control shaft made of stainless steel
- Aerator Neoperl – easy access and exchange
- Closing waste by pop-up mechanism
- Bath overflow filler, waste and trap system
- Water does not flow down on the side of the bathtub and does not leave marks
- Wet odour trap with swivel elbow

#### Assembly kit

- Chrome-plated brass outlet grid
- Chrome-plated plastic control knob Chrome-plated plastic plug
- Waste and trap body with overflow
- Profiled seal Odour trap of polypropylene, thermally and chemically resistant, longitudinally
- welded

Technical specifications Resistance of odour trap against the pressure 588 Pa 

Flow rate 48,6 l/min 

Overflow flow rate 33,6 l/min Thermal resistance 95 °C 

.

Odour trap 50 mm