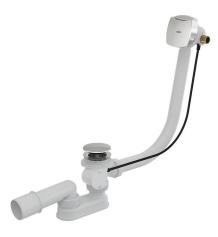

### Bath pop-up waste and trap, with overflow filler, chrome

#### Application

For filling the bath by overflow To drain the water from the bath to the waste For bathtubs with drain outlet Ø52 mm For standard size bathtubs

#### Features

- Side G1/2" fitting for filling of pre-mixed water
- The length of the bathtub trap 120 cm
- Overflow flexi pipe
- Easy installation with three stainless steel screws Space-saving design in the bathtub - only control knob visible
- Control shaft made of stainless steel
- Aerator Neoperl – easy access and exchange
- Closing waste by pop-up mechanism
- Bath overflow filler, waste and trap system
- Water does not flow down on the side of the bathtub and does not leave marks
- Wet odour trap with swivel elbow