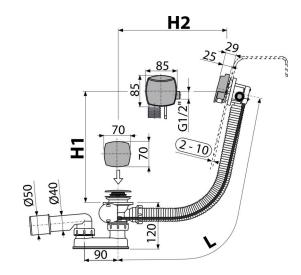

#### Features

- Side G1/2" fitting for filling of pre-mixed water
- The length of the bathtub trap 100 cm
- Overflow flexi pipe
- Easy installation with three stainless steel screws
- Space-saving design in the bathtub only control knob visible
- Control shaft made of stainless steel
- Aerator Neoperl – easy access and exchange
- Closing waste by pop-up mechanism
- Bath overflow filler, waste and trap system
- Water does not flow down on the side of the bathtub and does not leave marks Wet odour trap with swivel elbow

### Scope of supply

- Assembly kit
- Chrome-plated stainless steel outlet grid Chrome-plated plastic control knob Chrome-plated plastic plug

- Waste and trap body with overflow
- Profiled seal
- Odour trap of polypropylene, thermally and chemically resistant, longitudinally welded

**Technical specifications** Resistance of odour trap against the pressure 588 Pa Flow rate 48,6 l/min

Overflow flow rate 33,6 l/min 

Thermal resistance 95 °C

Odour trap 50 mm