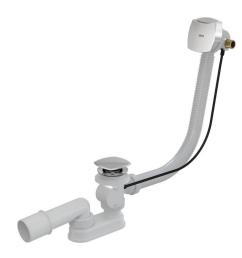

## Bath pop-up waste and trap, with overflow filler, chrome

#### Application

For filling the bath by overflow To drain the water from the bath to the waste For bathtubs with drain outlet Ø52 mm For standard size bathtubs

#### Features

- Side G1/2" fitting for filling of pre-mixed water
- The length of the bathtub trap 100 cm
- Overflow flexi pipe
- Easy installation with three stainless steel screws
- Space-saving design in the bathtub only control knob visible
- Control shaft made of stainless steel
- Aerator Neoperl – easy access and exchange
- Closing waste by pop-up mechanism
- Bath overflow filler, waste and trap system
- Water does not flow down on the side of the bathtub and does not leave marks Wet odour trap with swivel elbow

### Scope of supply

- Assembly kit
- Chrome-plated stainless steel outlet grid Chrome-plated plastic control knob Chrome-plated plastic plug

- Waste and trap body with overflow
- Profiled seal
- Odour trap of polypropylene, thermally and chemically resistant, longitudinally welded