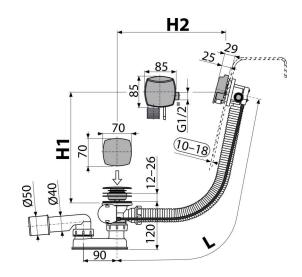

#### Features

- Side G1/2" fitting for filling of pre-mixed water
- The length of the bathtub trap 120 cm
- Overflow flexi pipe
- Easy installation with three stainless steel screws
- Space-saving design in the bathtub visible only control knob
- Control shaft made of stainless steel
- Aerator Neoperl – easy access and exchange
- Closing waste by pop-up mechanism
- Bath overflow filler, waste and trap system
- Water does not flow down on the side of the bathtub and does not leave marks
- Wet odour trap with swivel elbow

### Scope of supply

- Assembly kit
- Chrome-plated stainless steel outlet grid Chrome-plated plastic control knob Chrome-plated plastic plug

- Waste and trap body with overflow
- Profiled seal
- Odour trap of polypropylene, thermally and chemically resistant, longitudinally welded

Technical specifications Resistance of odour trap against the pressure 588 Pa 

Flow rate 48,6 l/min 

Overflow flow rate 33,6 l/min Thermal resistance 95 °C

.

Odour trap 50 mm