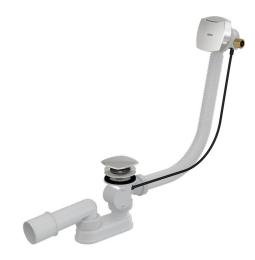

## A565CRM2-120

Bath pop-up waste and trap, with overflow filler, for thick-walled bathtubs, chrome

#### Application

For filling the bath by overflow To drain the water from the bath to the waste For thick-walled bathtubs For bathtubs with drain outlet Ø52 mm

#### Features

- Side G1/2" fitting for filling of pre-mixed water
- The length of the bathtub trap 120 cm
- Overflow flexi pipe
- Easy installation with three stainless steel screws
- Space-saving design in the bathtub visible only control knob
- Control shaft made of stainless steel
- Aerator Neoperl – easy access and exchange
- Closing waste by pop-up mechanism
- Bath overflow filler, waste and trap system
- Water does not flow down on the side of the bathtub and does not leave marks
- Wet odour trap with swivel elbow