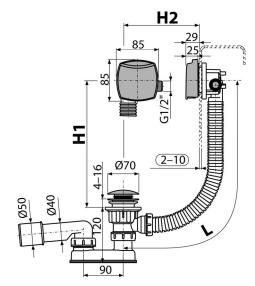

#### Features

- Side G1/2" fitting for filling of pre-mixed water
- The length of the bathtub trap 100 cm
- Overflow flexi pipe
- Easy installation with three stainless steel screws
- Space-saving design in the bathtub only control knob visible
- Control shaft made of stainless steel
- Aerator Neoperl - easy access and exchange
- Closing waste by CLICK/CLACK
- Bath overflow filler, waste and trap system
- Water does not flow down on the side of the bathtub and does not leave marks
- Wet odour trap with swivel elbow

# Scope of supply

- Assembly kit
- Chrome-plated metal plug
- Chrome-plated brass outlet Chrome-plated plastic control knob
- Waste and trap body with overflow
- Profiled seal
- Odour trap of polypropylene, thermally and chemically resistant, longitudinally welded

### Technical specifications

Resistance of odour trap against the pressure 588 Pa 

- Flow rate 48,6 l/min
- Overflow flow rate 42 l/min
- Thermal resistance 95 °C
- Odour trap 50 mm