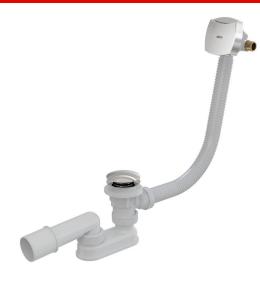

## Bath CLICK/CLACK waste and trap, overflow filler, chrome

#### Application

For filling the bath by overflow To drain the water from the bath to the waste For bathtubs with drain outlet Ø52 mm For standard size bathtubs

#### Features

- Side G1/2" fitting for filling of pre-mixed water
- The length of the bathtub trap 100 cm
- Overflow flexi pipe
- Easy installation with three stainless steel screws
- Space-saving design in the bathtub only control knob visible
- Control shaft made of stainless steel
- Aerator Neoperl - easy access and exchange
- Closing waste by CLICK/CLACK
- Bath overflow filler, waste and trap system
- Water does not flow down on the side of the bathtub and does not leave marks
- Wet odour trap with swivel elbow