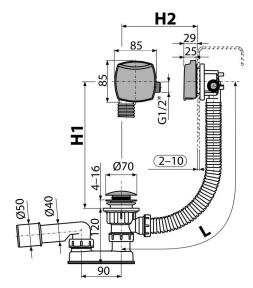

#### Features

- Side G1/2" fitting for filling of pre-mixed water
- The length of the bathtub trap 120 cm
- Overflow flexi pipe
- Easy installation with three stainless steel screws
- Space-saving design in the bathtub only control knob visible
- Control shaft made of stainless steel
- Aerator Neoperl - easy access and exchange
- Closing waste by CLICK/CLACK
- Bath overflow filler, waste and trap system
- Water does not flow down on the side of the bathtub and does not leave marks Wet odour trap with swivel elbow

#### Scope of supply Assembly kit

- Chrome-plated metal plug
- Chrome-plated brass outlet Chrome-plated plastic control knob
- Waste and trap body with overflow
- Profiled seal
- Odour trap of polypropylene, thermally and chemically resistant, longitudinally welded

### Technical specifications

Resistance of odour trap against the pressure 588 Pa 

- Flow rate 48,6 l/min
- Overflow flow rate 42 l/min
- Thermal resistance 95 °C
- Odour trap 50 mm