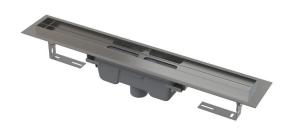

# APZ1006-650 Professional

Shower drain with an edge for full grids, straight outlet

### Application

For wheelchair access

- For wooden and prefabricated buildings
- For drainage of floor-level showers
- For installation into open spaces or near the wall of the shower area For full grids, grid FLOOR for embedding tiles and prismatic grid GAP
- For indoor use

#### Features

- The collar and trap are protected by foil, and the channel itself by a polystyrene insert
- Trap material: polypropylene
- Material of shower drain: stainless steel 2 mm, AISI 304, DIN 1.4301, EN1253-1
- Mechanically cleanable trap up to the waste pipe
- Possibility to buy a combined odour trap
- Linear drain from stainless steel (hardened by pickling, passivation and
- electrochemical polishing) For inserting full grids – stainless steel, tempered glass, synthetic stone, grid for embedding tiles and prismatic grid
- Self-adhesive tape for quality waterproofing Trap firmly connected to the drain 100% waterproofing
- Installation height from 95 mm
- Adjustable height
- The high flow rate is achieved due to the double compartment trap system
- . 25 years guarantee

## Scope of supply

- Fixation set: screws Ø6×50 2 pcs, dowels Ø10 2 pcs
- Installation trough cover - polystyrene
- Protective foil covering for the drain edges and odour trap
- Protective film for trap inlet
- Self-adhesive waterproofing tape
- . The shower drain is assembled with the odour trap