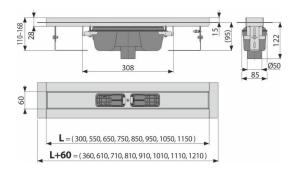

Technical specifications

Total installation height 110-168 mm

Minimum thickness of concrete 95 mm

- Resistance of odour trap against the pressure 590 Pa
- Waste pipe diameter 50 mm

Flow rate 60-68,8 l/min

Load class K3 300 kg

Odour trap 50 mm