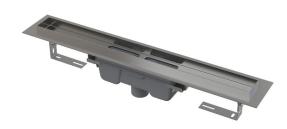

# APZ1006-850 Professional

Shower drain with an edge for full grids, straight outlet

### Application

For wheelchair access

- For wooden and prefabricated buildings
- For drainage of floor-level showers
- For installation into open spaces or near the wall of the shower area For full grids, grid FLOOR for embedding tiles and prismatic grid GAP
- For indoor use

#### Features

- The collar and trap are protected by foil, and the channel itself by a polystyrene insert
- Trap material: polypropylene
- Material of shower drain: stainless steel 2 mm, AISI 304, DIN 1.4301, EN1253-1
- Mechanically cleanable trap up to the waste pipe
- Possibility to buy a combined odour trap
- Linear drain from stainless steel (hardened by pickling, passivation and
- electrochemical polishing) For inserting full grids – stainless steel, tempered glass, synthetic stone, grid for embedding tiles and prismatic grid
- Self-adhesive tape for quality waterproofing Trap firmly connected to the drain 100% waterproofing
- Installation height from 95 mm
- Adjustable height
- The high flow rate is achieved due to the double compartment trap system
- . 25 years guarantee

## Scope of supply

- Fixation set: screws Ø6×50 2 pcs, dowels Ø10 2 pcs
- Installation trough cover - polystyrene
- Protective foil covering for the drain edges and odour trap
- Protective film for trap inlet
- Self-adhesive waterproofing tape
- . The shower drain is assembled with the odour trap