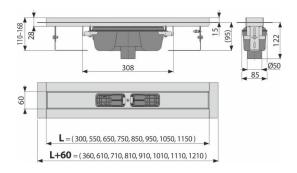

Technical specifications

Total installation height 110-168 mm

Minimum thickness of concrete 95 mm

Resistance of odour trap against the pressure 590 Pa 

Waste pipe diameter 50 mm 

Flow rate 60-68,8 l/min

Load class K3 300 kg

Odour trap 50 mm