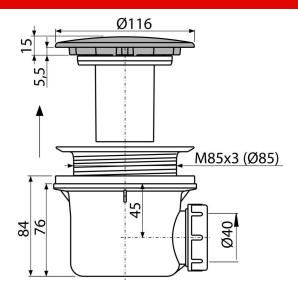

#### **Features**

- Material: polypropylene, thermally and chemically resistant, longitudinally welded
- Waste can be connected using elbow A52
- Fully cleanable up to the waste pipe
- Building height 84 mm

## Warranty

- Technical specifications
  Flow rate 43 l/min
  Thermal resistance 95 °C
- Odour trap 50 mm