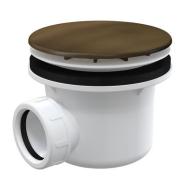

# **A49ANTIC**

Shower waste and trap, bronze-antic

### Scope of supply

- Metal waste and trap cover with bronze-antic finish
- Assembly kit
- Waste and trap body