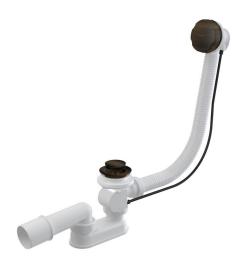

# **A55ANTIC**

Bath pop-up waste and trap, bronze-antic

#### Application

To drain the water from the bath to the waste For bathtubs with drain outlet Ø52 mm For standard size bathtubs

#### Features

- The length of the bathtub trap 57 cm
- Overflow flexi pipe
- Closing waste by pop-up mechanism
- Bath waste and overflow system
- Wet odour trap with swivel elbow

#### Scope of supply

- Metal outlet grid with bronze-antic finish
- Metal control knob with bronze-antic finish
- Metal plug with bronze-antic finish
- Assembly kit
- Waste and trap body with overflow
- Odour trap of polypropylene, thermally and chemically resistant, longitudinally