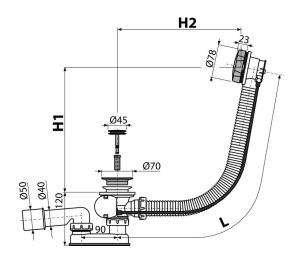

#### Features

- The length of the bathtub trap 57 cm
- Overflow flexi pipe
- Closing waste by pop-up mechanism
- Bath waste and overflow system
- Wet odour trap with swivel elbow

## **Technical specifications**

- Resistance of odour trap against the pressure 588 Pa
- Flow rate 51,6 l/min
- Overflow flow rate 42 l/min
- Thermal resistance 95 °C
- Odour trap 50 mm