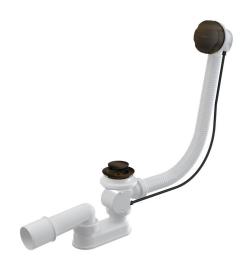

# **A55ANTIC-80**

Bath pop-up waste and trap, bronze-antic

#### Application

To drain the water from the bath to the waste For bathtubs with drain outlet Ø52 mm For standard size bathtubs

#### Features

- The length of the bathtub trap 80 cm
- Overflow flexi pipe
- Closing waste by pop-up mechanism
- Bath waste and overflow system
- Wet odour trap with swivel elbow

## Scope of supply

- Metal outlet grid with bronze-antic finish
- Metal control knob with bronze-antic finish
- Metal plug with bronze-antic finish
- Assembly kit
- Waste and trap body with overflow
- Profiled seal
- Odour trap of polypropylene, thermally and chemically resistant, longitudinally welded