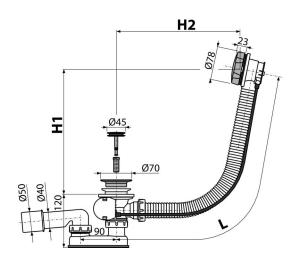

#### Features

- The length of the bathtub trap 80 cm
- Overflow flexi pipe
- Closing waste by pop-up mechanism
- Bath waste and overflow system
- Wet odour trap with swivel elbow

## Scope of supply

- Metal outlet grid with bronze-antic finish
- Metal control knob with bronze-antic finish
- Metal plug with bronze-antic finish
- Assembly kit
- Waste and trap body with overflow
- Profiled seal
- Odour trap of polypropylene, thermally and chemically resistant, longitudinally welded

2/3 years

Technical specifications

Resistance of odour trap against the pressure 588 Pa 

Flow rate 51,6 l/min

• Overflow flow rate 42 l/min

- Thermal resistance 95 °C
- . Odour trap 50 mm