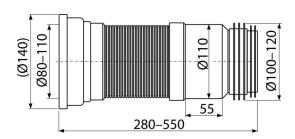

#### **Features**

- Material: polypropylene
- Possibility of connecting to the waste with a HT or a wrapping seal, or both for maximum sealing
- Adjustable length of 280–550 mm
  Diameter connection 80/110×100/120 mm
- Suitable for reconstruction