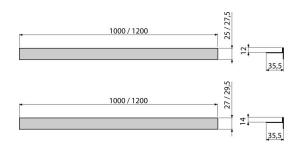

## Order number, Logistic information

|              |               | Weight                     | Dimensions        | Quantity           |
|--------------|---------------|----------------------------|-------------------|--------------------|
| Code         | EAN           | (piece   packing   palett) | (piece   packing) | (packing   palett) |
| APZ905M/1000 | 8595580528812 | 0,38   0,38   - kg         | 1000×36×27   – mm | 1   - pc           |

## Technical specifications

Flange height 12 mm

<sup>\*</sup> For more information about warranty visit https://www.alcadrain.com/warranty. © 2024 Alcadrain s.r.o | Changes in dimensions and design reserved. | www.alcadrain.com