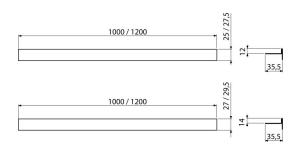

### Scope of supply

Strip

Order number, Logistic information

|              |               | Weight                     | Dimensions        | Quantity           |
|--------------|---------------|----------------------------|-------------------|--------------------|
| Code         | EAN           | (piece   packing   palett) | (piece   packing) | (packing   palett) |
| APZ905M/1200 | 8595580528829 | 0,47   0,47   - kg         | 1200×36×27   – mm | 1   - pc           |

# Technical specifications

Flange height 12 mm

<sup>\*</sup> For more information about warranty visit https://www.alcadrain.com/warranty. © 2024 Alcadrain s.r.o | Changes in dimensions and design reserved. | www.alcadrain.com