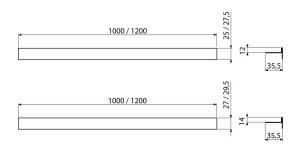

## Order number, Logistic information

|              |               | Weight                     | Dimensions        | Quantity           |
|--------------|---------------|----------------------------|-------------------|--------------------|
| Code         | EAN           | (piece   packing   palett) | (piece   packing) | (packing   palett) |
| APZ906M/1000 | 8595580528836 | 0,40   0,40   - kg         | 1000×36×29,5   mm | 1   - pc           |
| Warranty     |               |                            |                   |                    |

2/5 years \*

Technical specifications

Flange height 14 mm