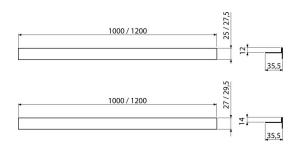

## Strip

Order number, Logistic information

|              |               | Weight                     | Dimensions        | Quantity           |
|--------------|---------------|----------------------------|-------------------|--------------------|
| Code         | EAN           | (piece   packing   palett) | (piece   packing) | (packing   palett) |
| APZ906M/1200 | 8595580528843 | 0,50   0,50   - kg         | 1200×36×29,5   mm | 1   - pc           |
| Warranty     |               |                            |                   |                    |

### 2/5 years \*

- Technical specifications
- Flange height 14 mm