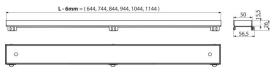

### APZ1016, APZ1116

For embedding tiles or waterproof wood to the thickness of 12mm

## Features

 Inner side of the grid is covered with a special rough surface to ensure a safe bonding with the embedded tiles

> Norms EN 1253

- Material: stainless steel AISI 304, DIN 1.4301
- Stainless steel grid FLOOR for inserting tiles or waterproof wood