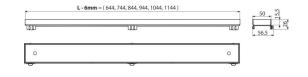

#### Application

For ALCA linear shower drains APZ6, APZ106, APZ1006, APZ1106, APZ16, APZ116, APZ1016, APZ1116

For embedding tiles or waterproof wood to the thickness of 12mm

## Stainless steel grid FLOOR

Order number, Logistic information

|           |               | Weight                     | Dimensions        | Quantity           |
|-----------|---------------|----------------------------|-------------------|--------------------|
| Code      | EAN           | (piece   packing   palett) | (piece   packing) | (packing   palett) |
| CRZ F-650 | 8595580529192 | 1,05   1,05   - kg         | 0×0×0   0×0×0 mm  | 1   - pc           |
| Warranty  | Norms         |                            |                   |                    |
| 2/3 years | EN 1253       |                            |                   |                    |