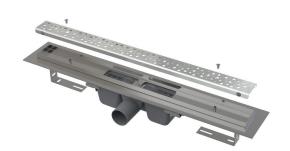

# **Shower drain Antivandal with grid**

#### **Features**

- The collar and trap are protected by foil, and the channel itself by a polystyrene insert
- Trap material: polypropylene
- Shower drain material: stainless steel 2 mm, AISI 304, DIN 1.4301
- Mechanically cleanable trap up to the waste pipe
- Possibility to buy a combined odour trap
- Linear drain from stainless steel (hardened by pickling, passivation and electrochemical polishing)
- Grid BUBLE is attached to the drain body using screws so that it can not be removed without special tools
- Grid is included in packaging
- Self-adhesive tape for quality waterproofing

## Scope of supply

- Fixation set: screws  $\emptyset6\times50$  2 pcs, dowels  $\emptyset10$  2 pcs
- Protective foil covering for the drain edges and odour trap
- Protective film for trap inlet
- Perforated stainless steel grid BUBLE
- Self-adhesive waterproofing tape
- The shower drain is assembled with the odour trap