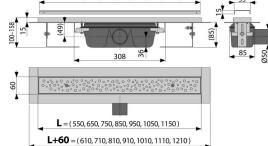

# **Technical specifications**

- Total installation height 100-158 mm
- Minimum thickness of concrete 85 mm
- Resistance of odour trap against the pressure 982 Pa
- Waste pipe diameter 50 mm
- Flow rate 60 l/min
- Load class K3 300 kg
- Odour trap 50 mm