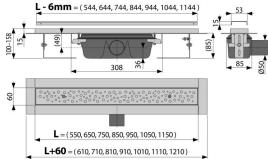

# **Technical specifications**

- Total installation height 100-158 mm
- Minimum thickness of concrete 85 mm
- Resistance of odour trap against the pressure 982 Pa
- Waste pipe diameter 50 mm
- Flow rate 60 l/min
- Load class K3 300 kg
- Odour trap 50 mm