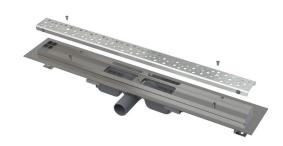

## Shower drain Antivandal with grid

#### Application

For wheelchair access

- For sites with limited floor height
- For drainage of floor-level showers
- For installation into open spaces or near the wall of the shower area
- For indoor use For public areas
- Features
- The collar and trap are protected by foil, and the channel itself by a polystyrene insert
- Trap material: polypropylene Shower drain material: stainless steel 2 mm, AISI 304, DIN 1.4301
- Mechanically cleanable trap up to the waste pipe
- Linear drain from stainless steel (hardened by pickling, passivation and electrochemical polishing)
- Grid BUBLE is attached to the drain body using screws so that it can not be removed without special tools
- Grid is included in packaging
- Self-adhesive tape for quality waterproofing Trap firmly connected to the drain 100% waterproofing
- Installation height from 55 mm
- Adjustable height
- The high flow rate is achieved due to the double compartment trap system .

### 25 years guarantee

- Scope of supply
- Fixation set: screws Ø6×50 2 pcs, dowels Ø10 2 pcs Protective foil covering for the drain edges and odour trap
- Protective film for trap inlet
- Perforated stainless steel grid BUBLE
- Self-adhesive waterproofing tape
- The shower drain is assembled with the odour trap