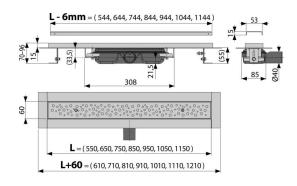

2/25 years \*

Technical specifications

Total installation height 70-96 mm

. Minimum thickness of concrete 55 mm

- Resistance of odour trap against the pressure 575 Pa
- Waste pipe diameter 40 mm

Flow rate 35 l/min

Load class K3 300 kg

Odour trap 28 mm