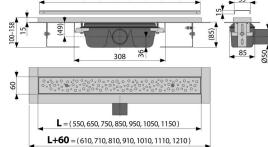

# **Technical specifications**

- Total installation height 100-158 mm
- Minimum thickness of concrete 85 mm
- Resistance of odour trap against the pressure 982 Pa
- Waste pipe diameter 50 mm
- Flow rate 60 l/min
- Load class K3 300 kg
- Odour trap 50 mm