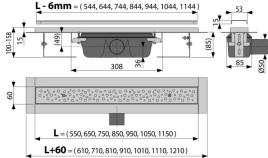

# **Technical specifications**

- Total installation height 100-158 mm
- Minimum thickness of concrete 85 mm
- Resistance of odour trap against the pressure 982 Pa
- Waste pipe diameter 50 mm
- Flow rate 60 l/min
- Load class K3 300 kg
- Odour trap 50 mm