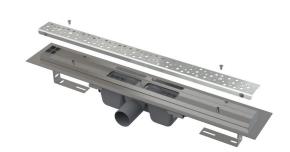

#### **Features**

- The collar and trap are protected by foil, and the channel itself by a polystyrene insert
- Trap material: polypropylene
- Shower drain material: stainless steel 2 mm, AISI 304, DIN 1.4301
- Mechanically cleanable trap up to the waste pipe
- Possibility to buy a combined odour trap
- Linear drain from stainless steel (hardened by pickling, passivation and electrochemical polishing)
- Grid BUBLE is attached to the drain body using screws so that it can not be removed without special tools
- Grid is included in packaging
- Self-adhesive tape for quality waterproofing

  Trap firmly connected to the drain 100% waterproofing
- Installation height from 85 mm
- Adjustable height
- The high flow rate is achieved due to the double compartment trap system
- 25 years guarantee

## Scope of supply

- Fixation set: screws  $\emptyset6\times50$  2 pcs, dowels  $\emptyset10$  2 pcs
- Protective foil covering for the drain edges and odour trap
- Protective film for trap inlet
- Perforated stainless steel grid BUBLE
- Self-adhesive waterproofing tape
- The shower drain is assembled with the odour trap