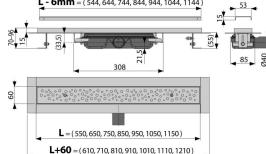

### Order number, Logistic information

| Code        | FAN                  | Weight<br>(piece   packing   palett) | Dimensions (piece   packing) | Quantity<br>(packing   palett) |
|-------------|----------------------|--------------------------------------|------------------------------|--------------------------------|
| APZ111-850M | 8595580530198 850 mm | 4,46   53,47   180,4 kg              | 900×135×170   mm             | 12   36 pcs                    |

## **Technical specifications**

- Total installation height 70-96 mm
- Minimum thickness of concrete 55 mm
- Resistance of odour trap against the pressure 575 Pa
- Waste pipe diameter 40 mm
- Flow rate 35 l/min
- Load class K3 300 kg
- Odour trap 28 mm