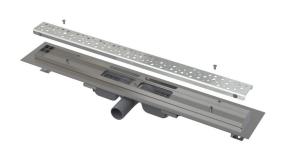

#### Features

- The collar and trap are protected by foil, and the channel itself by a polystyrene insert
- Trap material: polypropylene
- Shower drain material: stainless steel 2 mm, AISI 304, DIN 1.4301
- Mechanically cleanable trap up to the waste pipe
- Linear drain from stainless steel (hardened by pickling, passivation and electrochemical polishing)
- Grid BUBLE is attached to the drain body using screws so that it can not be removed without special tools
- Grid is included in packaging
- Self-adhesive tape for quality waterproofing

  Trap firmly connected to the drain 100% waterproofing
- Installation height from 55 mm
- Adjustable height
- The high flow rate is achieved due to the double compartment trap system
- 25 years guarantee

#### Scope of supply

- Fixation set: screws  $\emptyset6\times50-2$  pcs, dowels  $\emptyset10-2$  pcs
- Protective foil covering for the drain edges and odour trap
- Protective film for trap inlet
- Perforated stainless steel grid BUBLE
- Self-adhesive waterproofing tape
- The shower drain is assembled with the odour trap