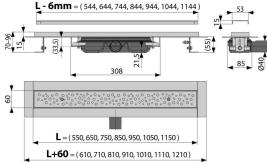

### Order number, Logistic information

| Code        | FAN                  | Weight<br>(piece   packing   palett) | Dimensions (piece   packing) | Quantity<br>(packing   palett) |
|-------------|----------------------|--------------------------------------|------------------------------|--------------------------------|
| APZ111-850M | 8595580530198 850 mm | 4,46   53,47   180,4 kg              | 900×135×170   mm             | 12   36 pcs                    |

## **Technical specifications**

- Total installation height 70-96 mm
- Minimum thickness of concrete 55 mm
- Resistance of odour trap against the pressure 575 Pa
- Waste pipe diameter 40 mm
- Flow rate 35 l/min
- Load class K3 300 kg
- Odour trap 28 mm