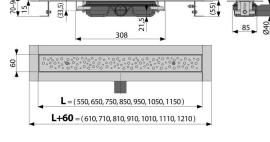

### Order number, Logistic information

| 6.1         |                      | Weight                     | Dimensions        | Quantity           |
|-------------|----------------------|----------------------------|-------------------|--------------------|
| Code        | EAN                  | (piece   packing   palett) | (piece   packing) | (packing   palett) |
| APZ111-950M | 8595580530235 950 mm | 4,56   54,71   184,1 kg    | 1000×135×170   mm | 12   36 pcs        |

# **Technical specifications**

- Total installation height 70-96 mm
- Minimum thickness of concrete 55 mm
- Resistance of odour trap against the pressure 575 Pa
- Waste pipe diameter 40 mm
- Flow rate 35 l/min
- Load class K3 300 kg
- Odour trap 28 mm