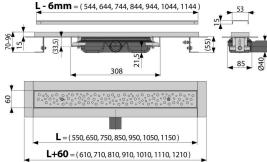

### Order number, Logistic information

| 6.1         |                      | Weight                     | Dimensions        | Quantity           |
|-------------|----------------------|----------------------------|-------------------|--------------------|
| Code        | EAN                  | (piece   packing   palett) | (piece   packing) | (packing   palett) |
| APZ111-950M | 8595580530235 950 mm | 4,56   54,71   184,1 kg    | 1000×135×170   mm | 12   36 pcs        |

# **Technical specifications**

- Total installation height 70-96 mm
- Minimum thickness of concrete 55 mm
- Resistance of odour trap against the pressure 575 Pa
- Waste pipe diameter 40 mm
- Flow rate 35 l/min
- Load class K3 300 kg
- Odour trap 28 mm