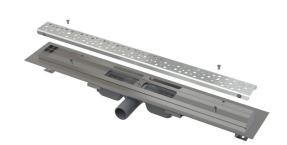

# **APZ111-950M Antivandal Low**

**Shower drain Antivandal with grid** 

#### Features

- The collar and trap are protected by foil, and the channel itself by a polystyrene insert
- Trap material: polypropylene
- Shower drain material: stainless steel 2 mm, AISI 304, DIN 1.4301
- Mechanically cleanable trap up to the waste pipe
- Linear drain from stainless steel (hardened by pickling, passivation and electrochemical polishing)
- Grid BUBLE is attached to the drain body using screws so that it can not be removed without special tools
- Grid is included in packaging
- Self-adhesive tape for quality waterproofing

# Scope of supply

- Fixation set: screws  $\emptyset6\times50-2$  pcs, dowels  $\emptyset10-2$  pcs
- Protective foil covering for the drain edges and odour trap
- Protective film for trap inlet
- Perforated stainless steel grid BUBLE
- Self-adhesive waterproofing tape
- The shower drain is assembled with the odour trap