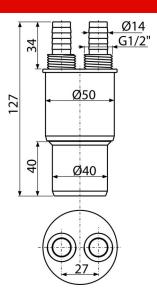

# **AKS6** Reduction HT 40/50×G1/2"

#### Application

For reduction of connection to waste HT 40/50 mm

Features

- Can be connected to Ø40 mm or Ø50 mm waste
- Material: polypropylene
- The inlet pipes can be connected to the prepared reduction or screwed onto the

#### Warranty 2/2 years \*

- Technical specifications
  Hose connection 14 mm
  Fittings 1/2 "