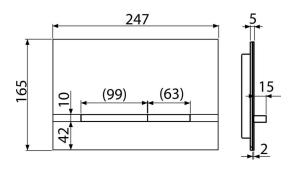

#### Order number, Logistic information

| Code         | EAN           | Weight<br>(piece   packing   palett) | Dimensions<br>(piece   packing) | Quantity<br>(packing   palett) |
|--------------|---------------|--------------------------------------|---------------------------------|--------------------------------|
| STRIPE-WHITE | 8595580531171 | 1,46   14,59   428,6 kg              | 255×85×175   595×245×395 mm     | 10   280 pcs                   |