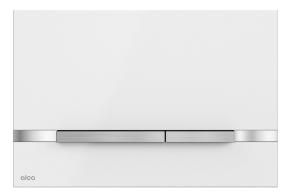

## **STRIPE-WHITE**

Flush plate for pre-wall installation systems, inox-white polished

#### Application

For pre-wall installation systems and concealed WC cisterns

Features

- Precise workmanship with laser technology
- Double-acting mechanical flushing
- Compatible for all pre-wall installation systems and cisterns for building into solid
- walls Alca
- Material: stainless steel, painted color finish
- The mechanism is fully integrated into the wall
- Resistant to UV rays and external influences
- Surface finish: stainless steel-white polished
- The flush plate only slightly protrudes above the tiles
- Maintenance with common detergents used in the household for plumbing fixtures and bathroom accessories