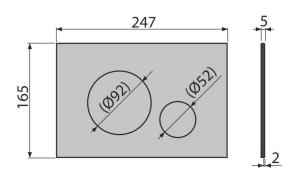

## Order number, Logistic information

| Code      | EAN           | Weight<br>(piece   packing   palett) | Dimensions<br>(piece   packing) | Quantity<br>(packing   palett) |
|-----------|---------------|--------------------------------------|---------------------------------|--------------------------------|
| TURN-INOX | 8595580531225 | 1,26   12,61   373,0 kg              | 255×85×175 595×245×395 mm       | 10   280 pcs                   |