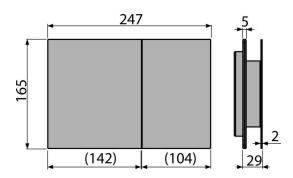

## Order number, Logistic information

| Code     | EAN           | Weight<br>(piece   packing   palett) | Dimensions<br>(piece   packing) | Quantity<br>(packing   palett) |
|----------|---------------|--------------------------------------|---------------------------------|--------------------------------|
| AIR-INOX | 8595580531249 | 1,87   18,72   544,0 kg              | 255×85×175   595×245×395 mm     | 10   280 pcs                   |