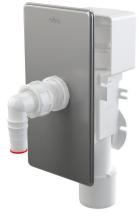

## APS3P Concealed washing machine trap with air-admittance valve, stainless steel DN40 and DN50

#### Application

For installation under plaster To connect the washing machine or dishwasher

#### Scope of supply

- Elbow
- Stainless steel cover
- . Construction cap
- Waste and trap body with an air admittance valve