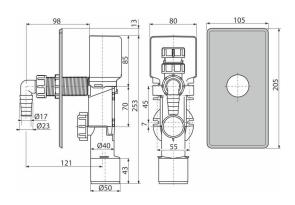

#### Features

- Hooks for a firmer fixing on the wall
- Installation stoppers to connect HT50
- Material: polypropylene
- Connection to HT 40/50
- Air admittance valve to equalize the vacuum in the waste system

#### Scope of supply

- Elbow
- Stainless steel cover
- . Construction cap
- Waste and trap body with an air admittance valve

### Technical specifications

- Flow without aeration 8,4 l/min
- Flow with aeration 9,6 l/min
- Thermal resistance 95  $^\circ\mathrm{C}$
- Odour trap 50 mm