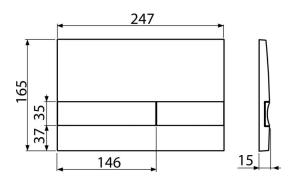

## Order number, Logistic information

|       |               | Weight                     | Dimensions                  | Quantity           |
|-------|---------------|----------------------------|-----------------------------|--------------------|
| Code  | EAN           | (piece   packing   palett) | (piece   packing)           | (packing   palett) |
| M1722 | 8595580532017 | 0,40   10,02   300,6 kg    | 250×40×175   595×245×395 mm | 25   700 pcs       |
|       |               |                            |                             |                    |