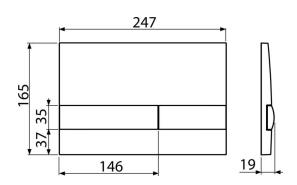

#### Order number, Logistic information

|       |               | Weight                     | Dimensions                  | Quantity           |
|-------|---------------|----------------------------|-----------------------------|--------------------|
| Code  | EAN           | (piece   packing   palett) | (piece   packing)           | (packing   palett) |
| M1745 | 8595580532130 | 0,41   10,17   - kg        | 250×36×170   595×395×245 mm | 25   - pc          |