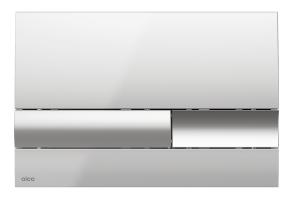

# alca

#### Features

- Double-acting mechanical flushing
- Compatible for all pre-wall installation systems and cisterns for building into solid walls Alca
- Material: plastic
- The possibility of combining different colors of the base plate and flush plates
- Surface finish: chrome-polished/matt

# Scope of supply

- Flush plate
- Fixing frame of the flush plate
- Threaded frame clamp 2 pcs