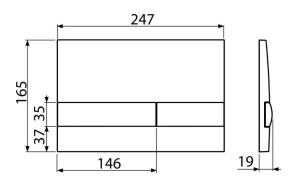

## Order number, Logistic information

|       |               | Weight                     | Dimensions                  | Quantity           |
|-------|---------------|----------------------------|-----------------------------|--------------------|
| Code  | EAN           | (piece   packing   palett) | (piece   packing)           | (packing   palett) |
| M1743 | 8595580532161 | 0,40   9,99   - kg         | 250×36×170   595×395×245 mm | 25   - pc          |
|       |               |                            |                             |                    |